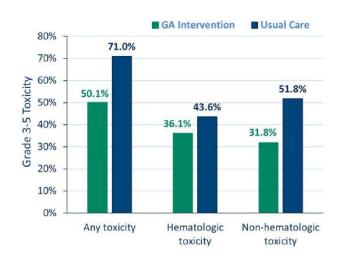

#### Radical cystectomy and adjuvant chemotherapy for bladder cancer in the elderly: a population-based study

- ► Etude retrospective à Ontario
- > 3320 patients de 1994 à 2008
- Age stratifié <70ans (41%), 70-74 (20%), 75-79 (19%), >80ans (20%)
- ► Survie globale spécifique à 5 ans : réspectivement 42%, 37%, 34%, and 32% (P <.001)
- ▶ Survie globale à 5ans : réspectivement 40%, 34%, 28%, and 23%
- ► Chimiothérapie adjuvant diminué avec l'âge (27%, 16%, 12%, 5%; P <.0001)
- Chimiothérapie adjuvant améliore la survie spécifique : HR 0.73 (> ou < 70ans)</li>
- Amléiore survie globale : HR à 0.7 (> ou < 70ans)
- Conclusion: la chimiothérapie adjuvante est utilisé moins fréquement chez les patients > 70ans malgré bénéfice sur survie globale quelque soit les tranches d'âge

▶ Urology 2015 April