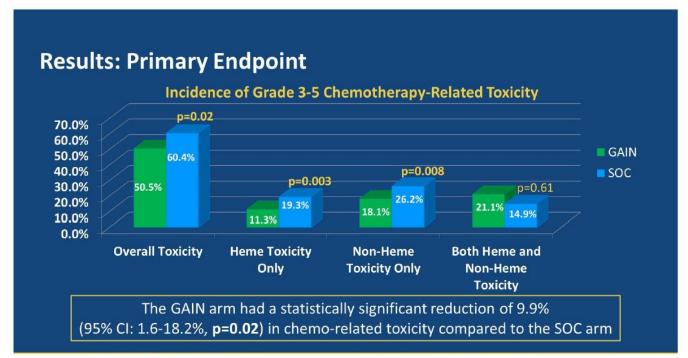

#### **Any Grade 3-5 CTCAE Toxicity in 3 Months**

- Any Grade 3-5 Toxicity Adjusted Risk Ratio: 0.74 95% CI: (0.63-0.87), P < 0.01 Clustering effect: P = 0.15
- Any Grade 3-5 Hematologic Toxicity Adjusted Risk Ratio: 0.85 95%CI: (0.69-1.05), P = 0.13 Clustering effect: P = 0.30
- Any Grade 3-5 Non-hematologic Toxicity Adjusted Risk Ratio: 0.73 95% CI: (0.53-0.996), P = 0.047 Clustering effect: P < 0.01