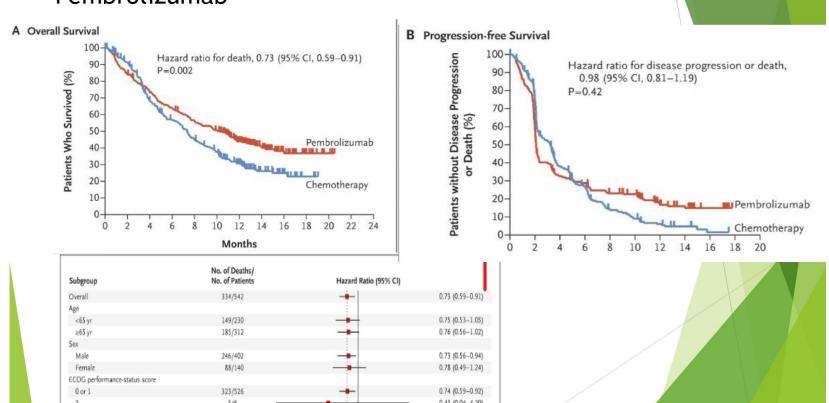

er cancer in the elderly: a population-based study

- ► Etude retrospective à Ontario
- > 3320 patients de 1994 à 2008
- Age stratifié <70ans (41%), 70-74 (20%), 75-79 (19%), >80ans (20%)
- ► Survie globale spécifique à 5 ans : réspectivement 42%, 37%, 34%, and 32% (P <.001)
- ▶ Survie globale à 5ans : réspectivement 40%, 34%, 28%, and 23%
- ► Chimiothérapie adjuvant diminué avec l'âge (27%, 16%, 12%, 5%; P <.0001)
- Chimiothérapie adjuvant améliore la survie spécifique : HR 0.73 (> ou < 70ans)</li>
- Amléiore survie globale : HR à 0.7 (> ou < 70ans)
- Conclusion: la chimiothérapie adjuvante est utilisé moins fréquement chez les patients > 70ans malgré bénéfice sur survie globale quelque soit les tranches d'âge

▶ Urology 2015 April

## Traitement de 2ème ligne métastatique Pembrolizumab





## CONCLUSION

La stratégie thérapeutique doit être au service du patient âgé

The therapeutic strategy must be at the service of the elderly patient

L'évaluation et indispensable pour traiter les patients âgés. Un combat de la Sofog et de Dialog que le G8 et le G-CODE soient intégrés à toutes lé études cliniques de recherche pour les patients âgés de 75 ans et plus.

Assessment is essential for treating elderly patients. A fight by Sofog and Dialog for the G8 and G-CODE to be integrated into all clinical research studies for patients aged 75 and over.

#### BALANCE



**SHARING**